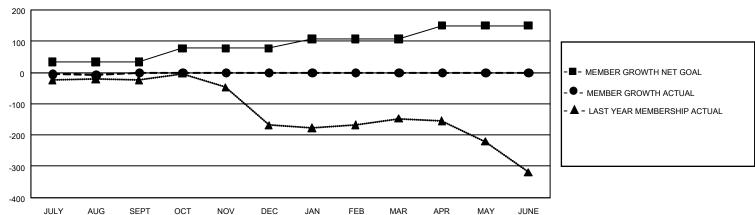

## GMT Constitutional Area 8, Group C

REPORT DOES NOT INCLUDE CLUBS IN UNDISTRICTED AREAS.

| Clubs         |               |             |               | Members               |                       |                         |                                                    |  |
|---------------|---------------|-------------|---------------|-----------------------|-----------------------|-------------------------|----------------------------------------------------|--|
|               | RESULTS FOR   | R 2020-2021 |               | RESULTS FOR 2020-2021 |                       |                         |                                                    |  |
| QUARTER       | NEW CLUB GOAL | NEW CLUBS   | DROPPED CLUBS | QUARTER MEMBI         | ER GROWTH NET<br>GOAL | MEMBER GROWTH<br>ACTUAL | DROPPED<br>MEMBERS ACTUAL<br>(including transfers) |  |
| JULY/AUG/SEPT | 0             | 0           | 0             | JULY/AUG/SEPT         | 34                    | 34                      | 35                                                 |  |
| OCT/NOV/DEC   | 3             | 0           | 0             | OCT/NOV/DEC           | 43                    | 0                       | 0                                                  |  |
| JAN/FEB/MAR   | 0             | 0           | 0             | JAN/FEB/MAR           | 31                    | 0                       | 0                                                  |  |
| APR/MAY/JUNE  | 9             | 0           | 0             | APR/MAY/JUNE          | 42                    | 0                       | 0                                                  |  |